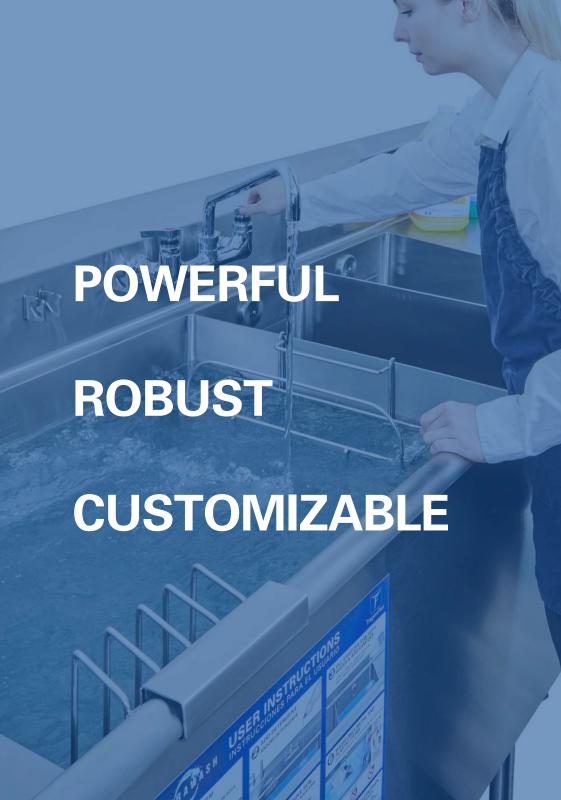

## **ULTRA-Customizable**

Each Dishroom comes with its unique demands and footprint. That's why every Ultrawash is custom configured with the options specific to your operation. Overhead and under table shelving perfectly utilize wasted space. Ideal for storing whatever you feel you may need within reach.

## **ULTRA-Powerful**

Water jets strategically located for turbulent back to front powerful wash action. Making easy work of removal of heavy oil and grease from pots and pans.

- Heavy duty energy efficient pump motor
- Stainless steel impeller (self-draining)
- PLC Pro Logic Controlses of your dishroom
- Custom heating element

## **ULTRA-Robust**

Durable and sturdy construction; 14ga. 304 S/S, ¾" fully welded coved corners, 1-5/8" Ø understructure. Ready to face the heavy-duty challenges of your dishroom.

All these components ensure years of trouble-free operation.