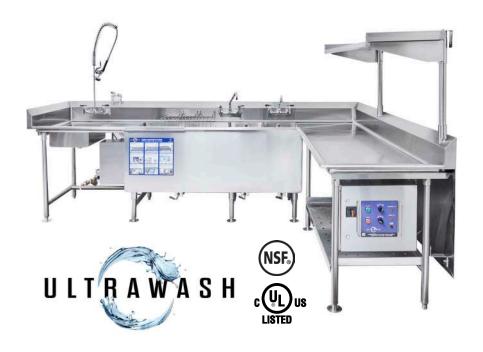

## Ultimate Continuous Pot, Pan & Sheet Pan Washing System.

Armored to assist your dishroom operators by eliminating the scrubbing; saving their time to do more efficient duties.

## **ULTRA-Robust**

Durable and sturdy construction; 14ga. 304 S/S, ¾" fully welded coved corners, 1-5/8" Ø understructure. Ready to face the heavy-duty challenges of your dishroom.

All these components ensure years of trouble-free operation.