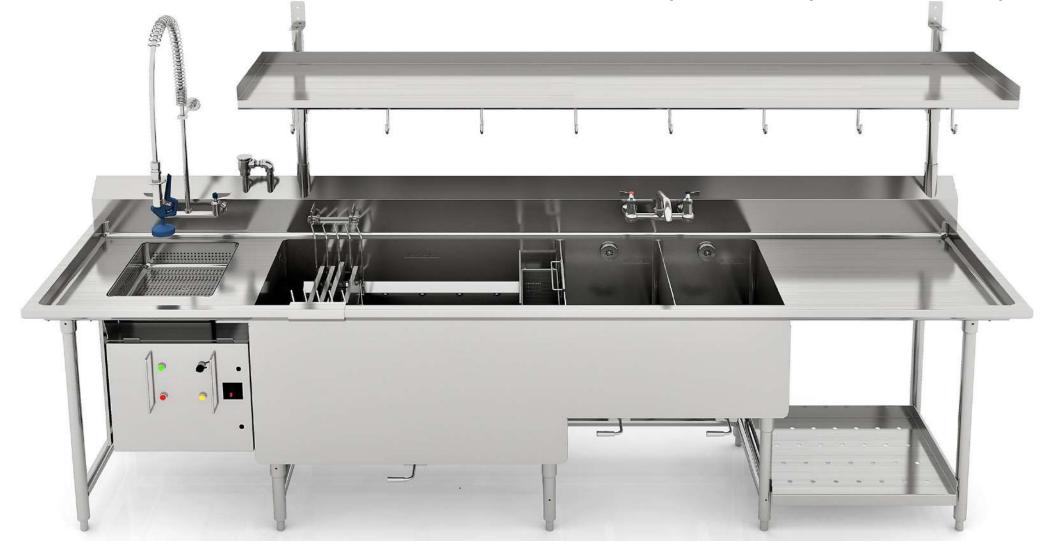

## Ultimate Continuous Pot, Pan & Sheet Pan Washing System.

Armored to assist your dishroom operators by eliminating the scrubbing; saving their time to do more efficient duties.

## **ULTRA-Customizable**

Each Dishroom comes with its unique demands and footprint. That's why every Ultrawash is custom configured with the options specific to your operation. Overhead and under table shelving perfectly utilize wasted space. Ideal for storing whatever you feel you may need within reach.

## **ULTRA-Powerful**

Water jets strategically located for turbulent back to front powerful wash action. Making easy work of removal of heavy oil and grease from pots and pans.

- Heavy duty energy efficient pump motor
- Stainless steel impeller (self-draining)
- PLC Pro Logic Controlses of your dishroom
- Custom heating element

## **ULTRA-Robust**

Durable and sturdy construction; 14ga. 304 S/S, ¾" fully welded coved corners, 1-5/8" Ø understructure. Ready to face the heavy-duty challenges of your dishroom.

All these components ensure years of trouble-free operation.