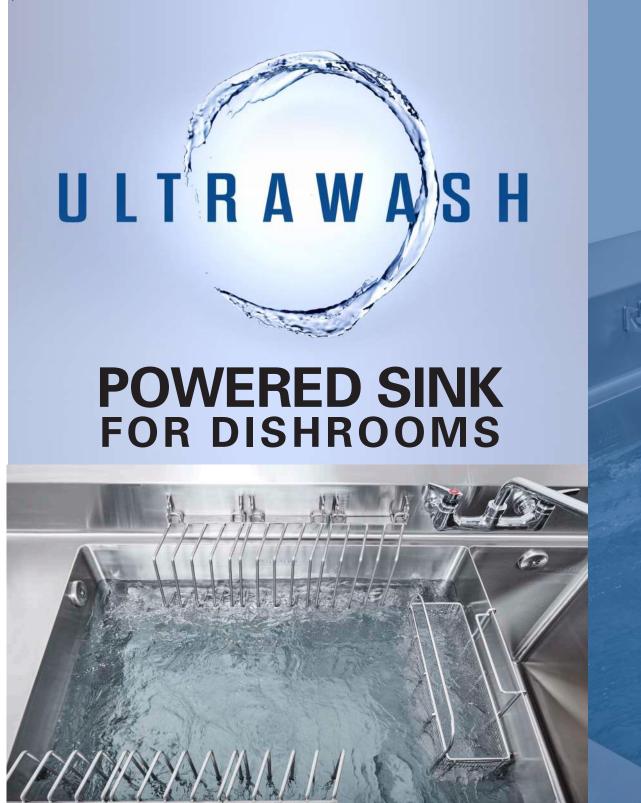

## Ultimate Continuous Pot, Pan & Sheet Pan Washing System.

Armored to assist your dishroom operators by eliminating the scrubbing; saving their time to do more efficient duties.

## **ULTRA-Powerful**

Water jets strategically located for turbulent back to front powerful wash action. Making easy work of removal of heavy oil and grease from pots and pans.

- Heavy duty energy efficient pump motor
- Stainless steel impeller (self-draining)
- PLC Pro Logic Controlses of your dishroom
- Custom heating element