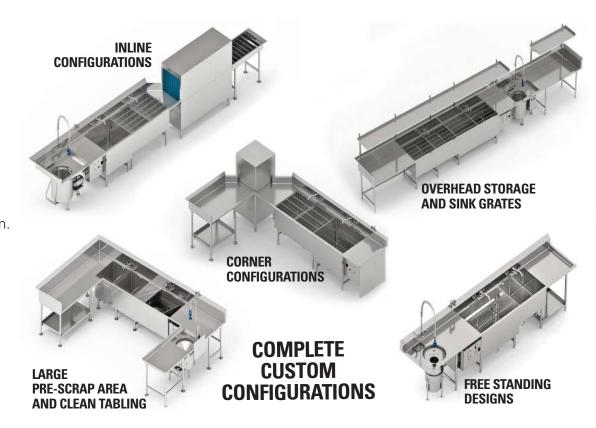

## **ULTRA-Customizable**

Each Dishroom comes with its unique demands and footprint. That's why every Ultrawash is custom configured with the options specific to your operation. Overhead and under table shelving perfectly utilize wasted space. Ideal for storing whatever you feel you may need within reach.