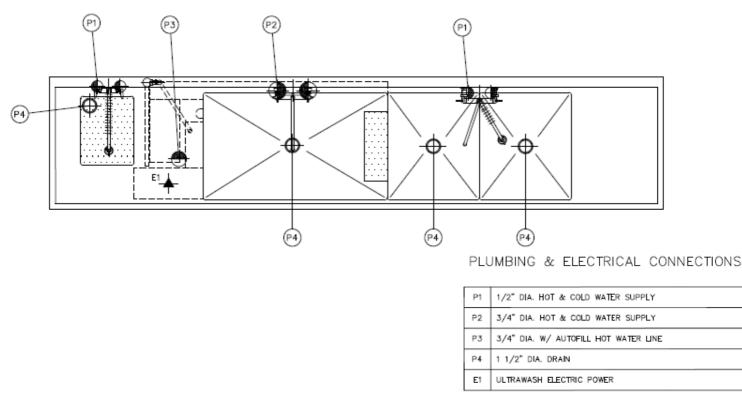

## **Mechanical & Electric Utility Connections**

## 6. Installation Requirements

• Single point 208-240V/60Hz/3Phase electrical connection (pre-wired by factory).

- 3/4" Ø Hot and cold water connections.
- 1-1/2" Ø Drain connections.

- Autofill (3/4"Ø hot water connection.)
- Sink front trim panel.
- Utensil basket.