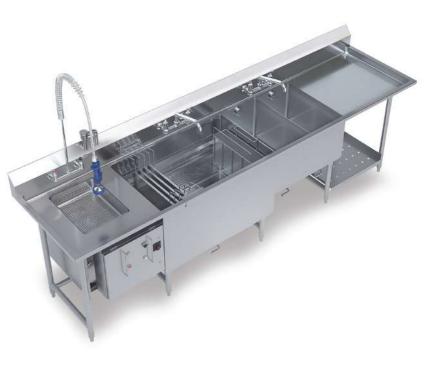

## 1. Frame & Structure

• System custom configurable as per plans & specifications. (L or U-shaped designs available upon request.)

• 14-gauge stainless steel type 304 with #4 construction for tanks and drain boards.

## 2. Sink

• 2 or 3 HP wash pump motor with stainless steel impeller, pump housing and wash manifold.

• Stainless steel wash pump housing fully selfdraining without the use of separate drain line.

• Stainless steel wash pump intake to run full length of the rear of the wash tank below wash jets.

### 3. Understructure

• 1-5/8" Ø stainless steel tubular support legs and cross braces, fully welded.

• Stainless steel bullet feet.

#### Wash Jets

The wash jets are strategically located in the back of the sink 6"apart to provide maximum water flow to remove the heavy soil and grease off the pots and pans.

#### **Pump Motor**

Powered by an energy efficient pump motor, with stainless steel impeller and self draining. Creating a powerful whirling effect to meet your most demanding applications.

#### Construction

Superior quality heavy duty construction. Ultrawash table-top and sinks are fabricated with heavy duty 14 GA stainless steel. All sinks are fully welded with 3/4" radius corners. Understructure is 1-5/8"Ø stainless steel tubular

#### Understructure

1-5/8" Ø stainless steel tubular support legs with options of bullet or flanged feet Construction