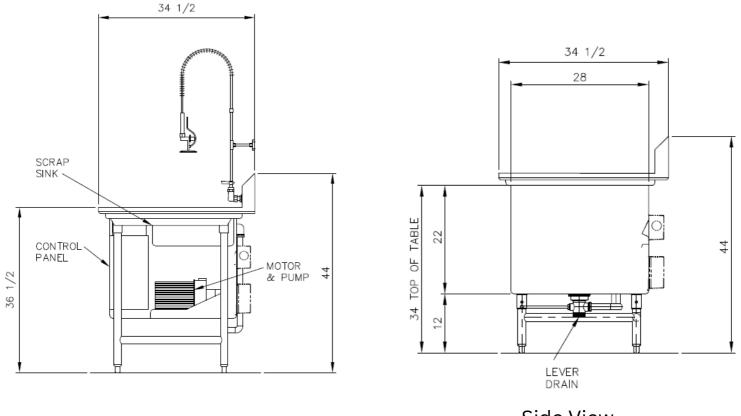

| B  WASH SINK<br>(WASH TANK SINK DEPTH IS 22")    CHOOSE SHEET PAN CAPACITY    30"  4  8    36"  4  8    36"  4  8    36"  4  8    4  8  12    42"  4  8    48"  4  8    54"  4  8    66"  4  8    66"  4  8    72"  4  8    15"  24"  48"    66"  4  8  12    66"  4  8  12  16    20"  36"  48"  42"    66"  4  8  12  66    72"  4  8  12  6  20"  48"    30"  60"  60"  60"  60"  60"  60"  60"  60"  60"  60"  60"  60"  60"  60"  60"  60"  60"  60"  60"  60"  60"  60"  60" |

# **Construction Details & Dimensions**





Side View

Side View

## **Mechanical & Electric Utility Connections**